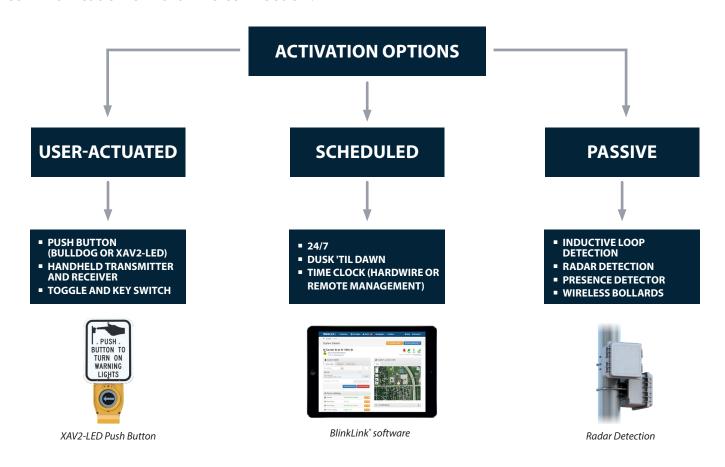

#### **ACTIVATION & CUSTOM OPTIONS**

#### TAPCO-INTEGRATED BLINKERSIGN®

With the use of TAPCO controllers, TAPCO-Integrated BlinkerSigns offer a wide selection of activation options, which trigger all BlinkerSign® alerts via BlinkerBeam® wireless communication or hardwire connection.