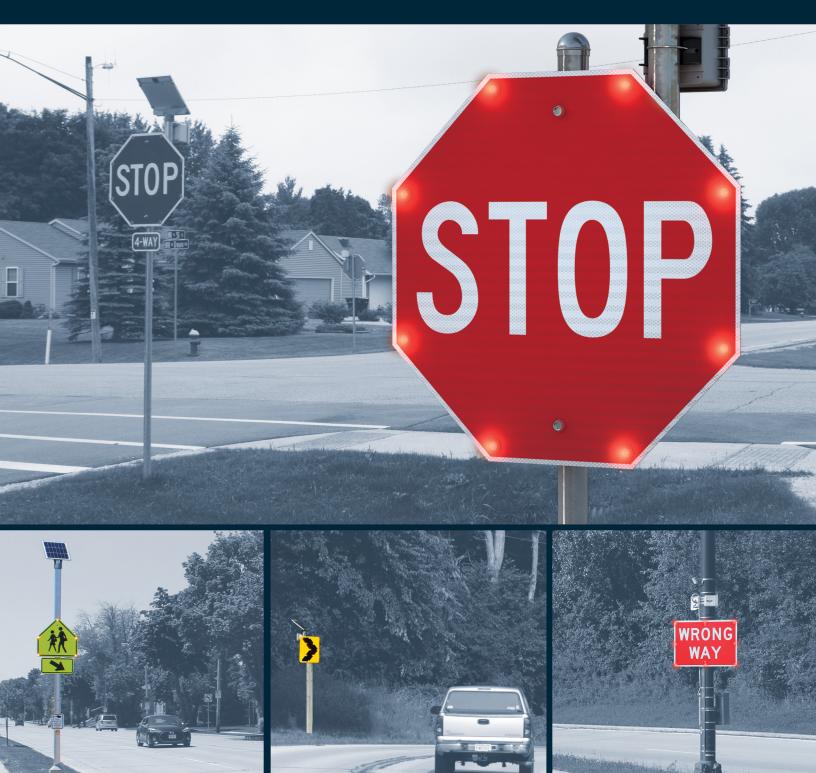

### **BLINKERSIGN® STANDARD FEATURES**

BlinkerSign® Flashing LED signs are edge-lit signs engineered to capture drivers' attention and increase roadway compliance while utilizing highly visible amber, red, orange or white LEDs, dependent upon the sign face.

TAPCO-Integrated 13W/14Ah Solar Tube BlinkerSign® configuration shown

#### COMMON BLINKERSIGN® SOLUTIONS **REGULATORY SIGN SCHOOL SIGN WARNING SIGN** WRONG R5-1a W1-8 S1-1

#### **HIGH-INTENSITY LEDS**

Compatible with any solar or AC system, our highintensity LEDs capture drivers' attention from more than one mile away, increasing sign visibility and roadway compliance.

## COMMON APPLICATIONS BLINKERSIGN PEDESTRIAN CROSSWALK SYSTEMS WRONG-WAY ALERT SYSTEMS BLINKERSTOP STOP