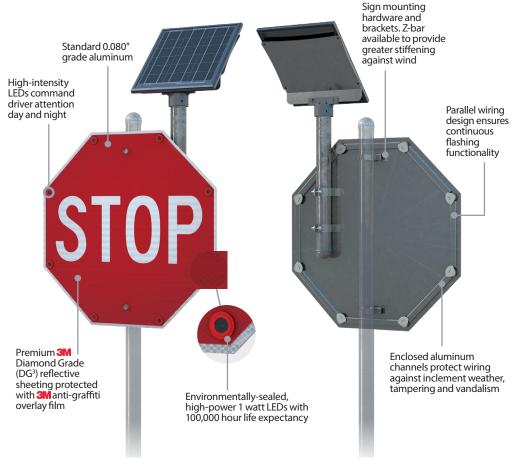

### **BLINKERSIGN® STANDARD FEATURES**

BlinkerSign® Flashing LED signs are edge-lit signs engineered to capture drivers' attention and increase roadway compliance while utilizing highly visible amber, red, orange or white LEDs, dependent upon the sign face.

#### **HIGH-INTENSITY LEDS**

Compatible with any solar or AC system, our highintensity LEDs capture drivers' attention from more than one mile away, increasing sign visibility and roadway compliance.

#### SIMPLE INSTALLATION

With a lightweight, fully assembled design, BlinkerSigns are quick and easy to install onto new or existing round, square or wood posts.

#### **MUTCD-COMPLIANT**

Each BlinkerSign<sup>®</sup> is compliant with MUTCD Chapters 2A, 2B, 2C or 7B as applicable and flash in accordance with MUTCD section 2A.07.

#### **HIGH QUALITY,** MADE IN THE USA

 Manufactured in Brown Deer, Wisconsin, each BlinkerSign<sup>®</sup> is engineered to withstand the harshest environmental conditions.