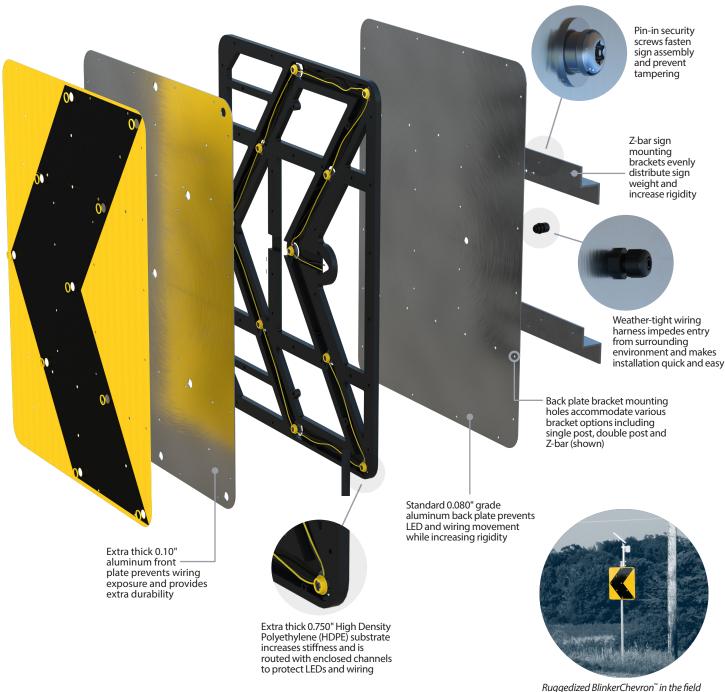

#### RUGGEDIZED BLINKERSIGN®

#### RUGGEDIZED BLINKERSIGN®

Extreme weather events can inflict severe damage to standard traffic signs. Reinforced with two additional layers of material to withstand harsh weather conditions, the Ruggedized BlinkerSign<sup>®</sup> is engineered to take on heavy winds, plowed or blowing snow and falling debris.