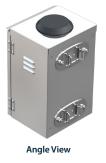

#### 26W/27Ah SIDE-OF-POLE CONTROL CABINET

| HOUSING           | NEMA 3R type aluminum                                                                                     |
|-------------------|-----------------------------------------------------------------------------------------------------------|
| SOLAR PANEL       | 26 watt                                                                                                   |
| BATTERY           | 6V, up to 27Ah                                                                                            |
| BATTERY LIFESPAN  | 3 to 5 years, field replaceable                                                                           |
| MOUNTING OPTIONS  | Various sizes of round, square and wood posts                                                             |
| MOUNTING HARDWARE | Stainless steel hardware                                                                                  |
| WARRANTY          | 3-year limited battery warranty<br>5-year limited system warranty<br>10-year limited solar panel warranty |
|                   |                                                                                                           |