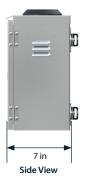

#### 26W/27Ah SIDE-OF-POLE CONTROL CABINET

| HOUSING           | NEMA 3R type aluminum                                                                                     |
|-------------------|-----------------------------------------------------------------------------------------------------------|
| SOLAR PANEL       | 26 watt                                                                                                   |
| BATTERY           | 6V, up to 27Ah                                                                                            |
| BATTERY LIFESPAN  | 3 to 5 years, field replaceable                                                                           |
| MOUNTING OPTIONS  | Various sizes of round, square and wood posts                                                             |
| MOUNTING HARDWARE | Stainless steel hardware                                                                                  |
| WARRANTY          | 3-year limited battery warranty<br>5-year limited system warranty<br>10-year limited solar panel warranty |
|                   |                                                                                                           |