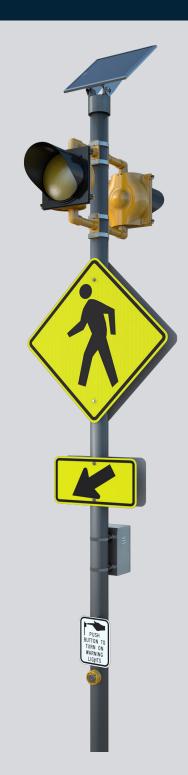

# PEDESTRIAN CROSSWALK SYSTEM

# Solar-Powered BlinkerBeacon<sup>™</sup>

### **BLINKERBEACON**<sup>™</sup>

| LED HOUSING                    | Black or yellow polycarbonate                      |
|--------------------------------|----------------------------------------------------|
| VEHICLE LED MODULES            | 12" round amber standard; 8" round amber available |
| FLASH PATTERN                  | MUTCD-compliant options                            |
| MOUNTING ASSEMBLY              | Aluminum painted to match LED housing              |
| WIND LOAD RATING               | Up to 90mph*                                       |
| OPERATING<br>TEMPERATURE RANGE | -40°F to 165°F (-40°C to 74°C)                     |

## **BLINKERBEACON<sup>™</sup> MOUNTING OPTIONS**

**BLINKERBEACON**<sup>™</sup>

**BLINKERBEAM® WIRELESS RADIO** 

BULLDOG **PUSH BUTTON** 

TAPCOnet.com