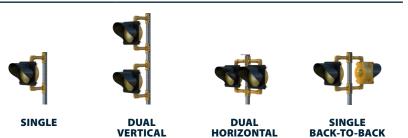

|









### **BLINKERBEACON**<sup>™</sup>

| LED HOUSING                    | Black or yellow polycarbonate                      |
|--------------------------------|----------------------------------------------------|
| VEHICLE LED MODULES            | 12" round amber standard; 8" round amber available |
| FLASH PATTERN                  | MUTCD-compliant options                            |
| MOUNTING ASSEMBLY              | Aluminum painted to match LED housing              |
| WIND LOAD RATING               | Up to 90mph*                                       |
| OPERATING<br>TEMPERATURE RANGE | -40°F to 165°F (-40°C to 74°C)                     |

\* Dependent upon pole size and system arrangement

## **BLINKERBEACON<sup>™</sup> MOUNTING OPTIONS**



#### **BLINKERBEAM® WIRELESS COMMUNICATION**

| FREQUENCY    | 900 MHz FHSS (Frequency Hopping Spread Spectrum)                   |
|--------------|--------------------------------------------------------------------|
| RANGE        | 900 feet (radio site surv ey recommended)                          |
| CONNECTIVITY | Crosswalk and optional advanced warning LEDs activate concurrently |

#### **ACTIVATIONS**

| PUSH BUTTON<br>ACTIVATION    | ADA push button, typical (<120 millisecond)                                  |
|------------------------------|------------------------------------------------------------------------------|
| USER-ACTUATED<br>PUSH BUTTON | Bulldog<br>300, 20-second daily activations minimum                          |
| PASSIVE DETECTION            | Wireless bollard