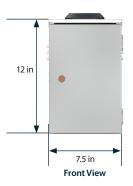

#### 26W/27Ah SIDE-OF-POLE CONTROL CABINET

| HOUSING           | NEMA 3R type aluminum                                                                                     |
|-------------------|-----------------------------------------------------------------------------------------------------------|
| SOLAR PANEL       | 26 watt                                                                                                   |
| BATTERY           | 6V, up to 27Ah                                                                                            |
| BATTERY LIFESPAN  | 3 to 5 years, field replaceable                                                                           |
| MOUNTING OPTIONS  | Various sizes of round, square and wood posts                                                             |
| MOUNTING HARDWARE | Stainless steel hardware                                                                                  |
| WARRANTY          | 3-year limited battery warranty<br>5-year limited system warranty<br>10-year limited solar panel warranty |
|                   |                                                                                                           |