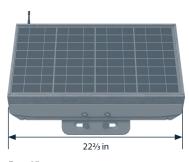

#### **TOP-OF-POLE CONTROL CABINET**

| HOUSING           | NEMA 3R type aluminum                                                                                     |
|-------------------|-----------------------------------------------------------------------------------------------------------|
| SOLAR PANEL       | 20 watt                                                                                                   |
| BATTERY           | 12V, up to 44Ah                                                                                           |
| BATTERY LIFESPAN  | 3 to 5 years, field replaceable                                                                           |
| MOUNTING OPTIONS  | Round poles: 2¾" up to 4 ½"; Square posts: 1¾" up to 2½"                                                  |
| MOUNTING HARDWARE | Stainless steel hardware                                                                                  |
| WARRANTY          | 3-year limited battery warranty<br>5-year limited system warranty<br>10-year limited solar panel warranty |

Front View

**Back View** 