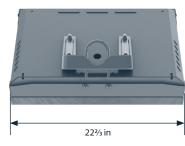

---|
| SOLAR PANEL       | 20 watt                                                                                                   |
| BATTERY           | 12V, up to 44Ah                                                                                           |
| BATTERY LIFESPAN  | 3 to 5 years, field replaceable                                                                           |
| MOUNTING OPTIONS  | Round poles: 2¾" up to 4 ½"; Square posts: 1¾" up to 2½"                                                  |
| MOUNTING HARDWARE | Stainless steel hardware                                                                                  |
| WARRANTY          | 3-year limited battery warranty<br>5-year limited system warranty<br>10-year limited solar panel warranty |



Front View



**Back View** 





### PEDESTRIAN CROSSING BLINKERSIGN®

| OPERATING TEMPERATURE RANGE | -40°F to 122°F                                          |
|-----------------------------|---------------------------------------------------------|
| WIND LOAD RATING            | Up to 120mph*                                           |
| SIGN LEGEND                 | Various options available                               |
| MOUNTING HARDWARE           | Various options available                               |
| LED LIFE EXPECTANCY         | 100,000 hours                                           |
| LED TYPE                    | High power Luxeon: 1 watt                               |
| FLASH FREQUENCY             | MUTCD section 2A.07 compliant, 51-59 flashes per minute |
| REFLECTIVE SHEETIN