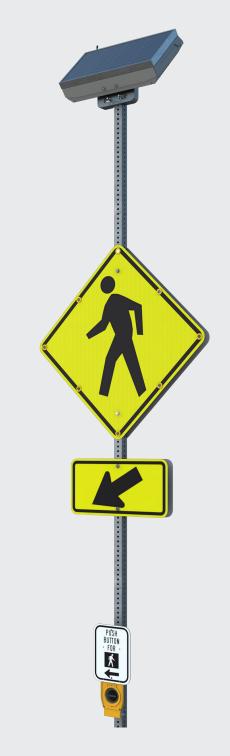

# **SOLAR-POWERED BLINKERSIGN®**

Top-of-pole self-contained control cabinet

### PEDESTRIAN CROSSING BLINKERSIGN®

| OPERATING TEMPERATURE RANGE | -40°F to 122°F                                          |
|-----------------------------|---------------------------------------------------------|
| WIND LOAD RATING            | Up to 120mph*                                           |
| SIGN LEGEND                 | Various options available                               |
| MOUNTING HARDWARE           | Various options available                               |
| LED LIFE EXPECTANCY         | 100,000 hours                                           |
| LED TYPE                    | High power Luxeon: 1 watt                               |
| FLASH FREQUENCY             | MUTCD section 2A.07 compliant, 51-59 flashes per minute |
| REFLECTIVE SHEETING         | 3M <sup>™</sup> DG3 with anti-graffiti overlay          |
| SIGN SUBSTRATE              | .080 highway grade aluminum                             |

## **ACTIVATIONS**

| PUSH BUTTON<br>ACTIVATION | ADA push button, typical (<120 millisecond) |
|---------------------------|---------------------------------------------|
| USER-ACTUATED PUSH BUTTON | XAV2-LED or Bulldog                         |
| PASSIVE DETECTION         | Wireless bollards                           |
| TIME CLOCK                | Schedule flashing alert                     |

<sup>\*\*</sup> Dependent upon system configuration

**BLINKERSIGN®** 

**BLINKERBEAM® WIRELESS RADIO** 

XAV2-LED **PUSH BUTTON** 