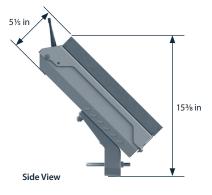

#### **TOP-OF-POLE CONTROL CABINET**

| HOUSING           | NEMA 3R type aluminum                                                                                     |
|-------------------|-----------------------------------------------------------------------------------------------------------|
| SOLAR PANEL       | 20 watt                                                                                                   |
| BATTERY           | 12V, up to 44Ah                                                                                           |
| BATTERY LIFESPAN  | 3 to 5 years, field replaceable                                                                           |
| MOUNTING OPTIONS  | Round poles: 2¾" up to 4 ½"; Square posts: 1¾" up to 2½"                                                  |
| MOUNTING HARDWARE | Stainless steel hardware                                                                                  |
| WARRANTY          | 3-year limited battery warranty<br>5-year limited system warranty<br>10-year limited solar panel warranty |