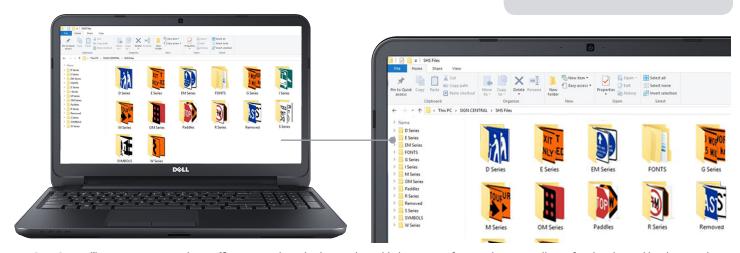

**Sign**Central<sup>™</sup>

With more than 6,000 signs, symbols and borders available at your fingertips, simply select any pre-designed sign or graphic from the library and begin the production process.

This must-have library integrates with Flexi sign-making software and automatically updates so you can be sure your manufactured traffic signs are MUTCD-compliant.

## **MASTER TRAFFIC** SIGN PRODUCTION WITH SIGNCENTRAL™

- Select from more than 6,000 signs, symbols and borders
- Cloud-connected library ensures files are always up to date
- Modify any legend to create custom designs
- Integrates with industry-leading Flexi sign-making software
- Free phone, email and in-house support available